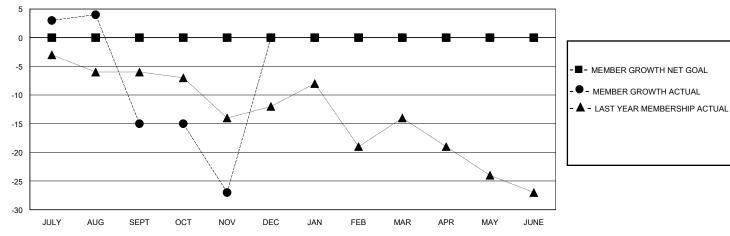

## District 11 C1

GMT: LOCATION MICHIGAN GMT CA

| •             |               |             |               |                               |                        |                         | •                                                  |  |
|---------------|---------------|-------------|---------------|-------------------------------|------------------------|-------------------------|----------------------------------------------------|--|
|               | Club          | s           |               | Members RESULTS FOR 2023-2024 |                        |                         |                                                    |  |
|               | RESULTS FOR   | R 2023-2024 |               |                               |                        |                         |                                                    |  |
| QUARTER       | NEW CLUB GOAL | NEW CLUBS   | DROPPED CLUBS | QUARTER MEME                  | BER GROWTH NET<br>GOAL | MEMBER GROWTH<br>ACTUAL | DROPPED<br>MEMBERS ACTUAL<br>(including transfers) |  |
| JULY/AUG/SEPT | 0             | 0           | 0             | JULY/AUG/SEPT                 | 0                      | 11                      | 25                                                 |  |
| OCT/NOV/DEC   | 0             | 0           | 2             | OCT/NOV/DEC                   | 0                      | 11                      | 23                                                 |  |
| JAN/FEB/MAR   | 0             | 0           | 0             | JAN/FEB/MAR                   | 0                      | 0                       | 0                                                  |  |
| APR/MAY/JUNE  | 0             | 0           | 0             | APR/MAY/JUNE                  | 0                      | 0                       | 0                                                  |  |